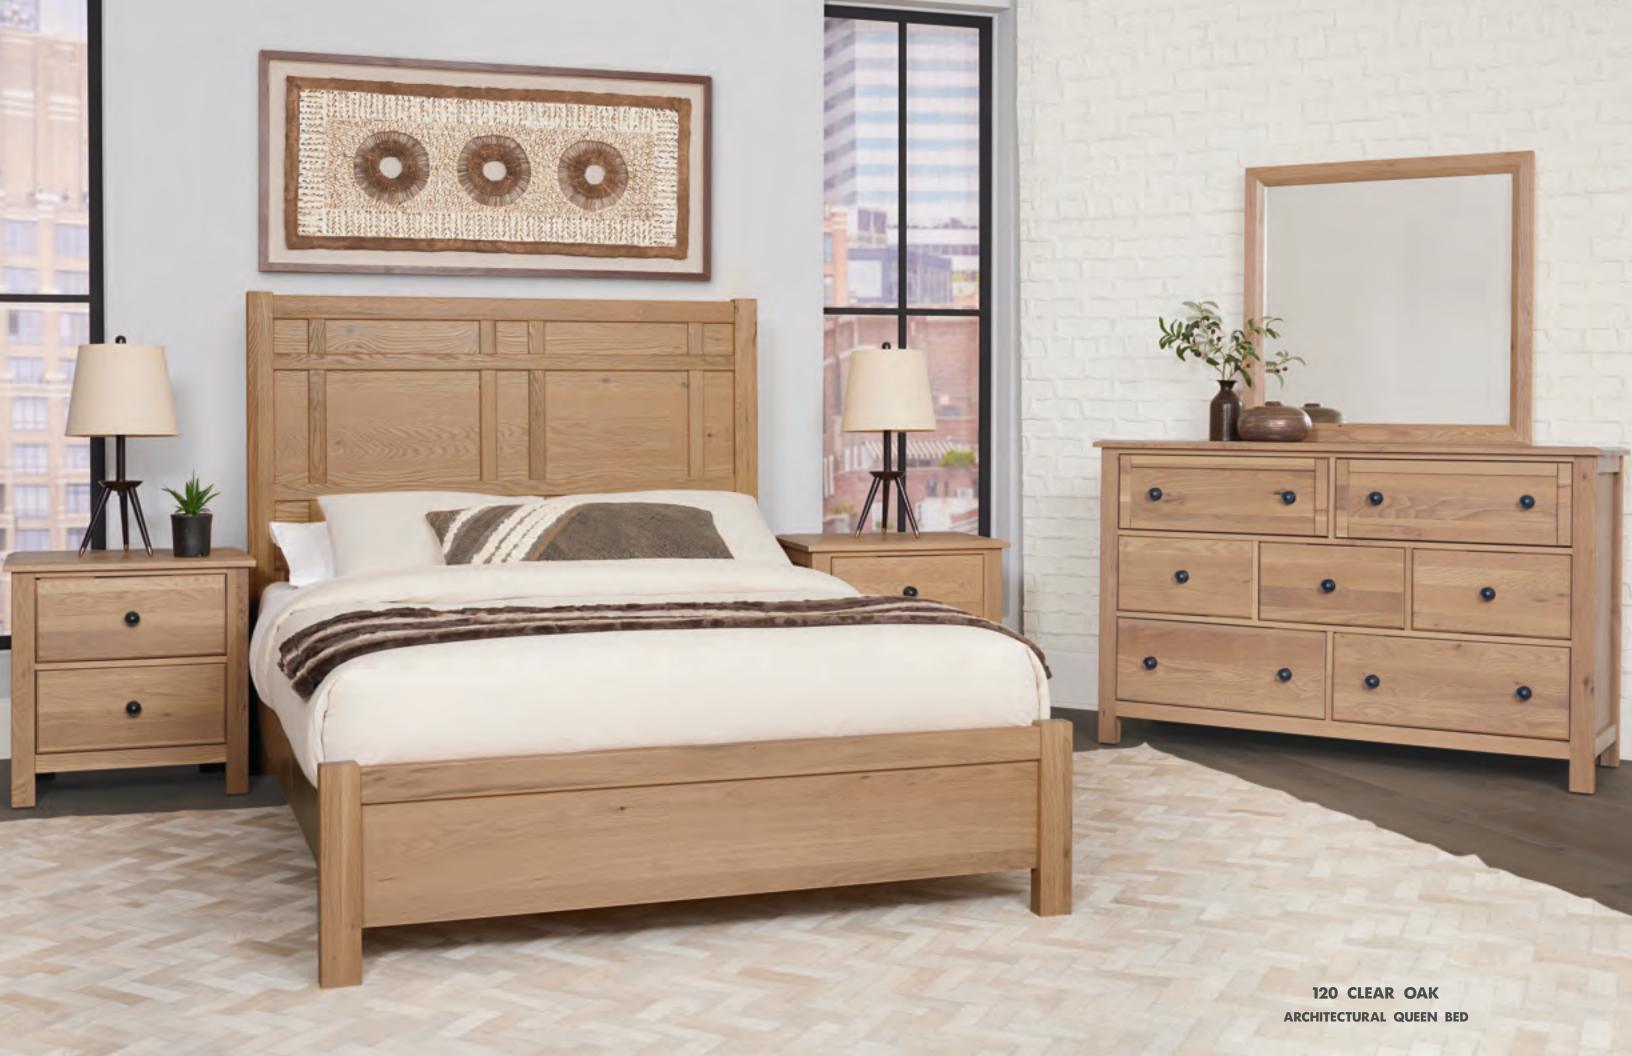

### custom express

120 CLEAR OAK • 123 DRIFTWOOD GREY
124 WEATHERED WHITE • 126 INDIGO • 127 GRAPHITE

Queen -557, 755, 922 62<sup>3</sup>/<sub>4</sub> x 86 x 56<sup>1</sup>/<sub>2</sub>

King -667, 766, 933, MS2 79<sup>3</sup>/<sub>4</sub> x 86 x 56<sup>1</sup>/<sub>2</sub>