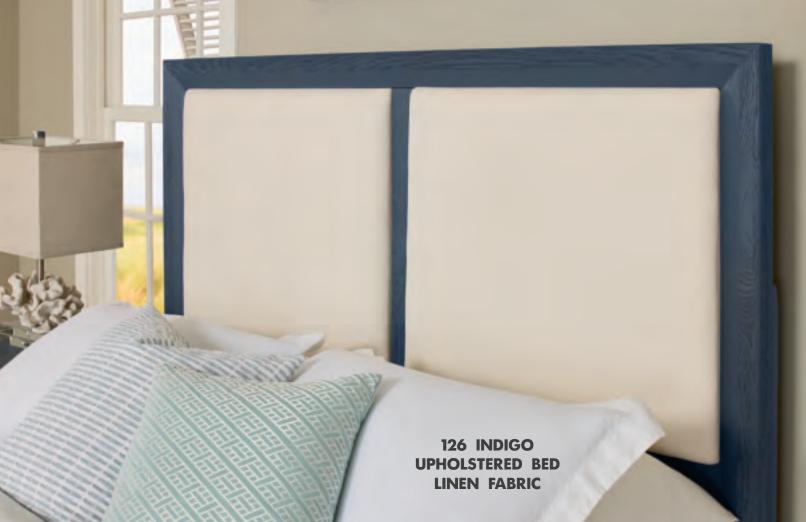

### custom express

120 CLEAR OAK • 123 DRIFTWOOD GREY
124 WEATHERED WHITE • 126 INDIGO • 127 GRAPHITE

Queen -557, 755, 922 62<sup>3</sup>/<sub>4</sub> x 86 x 56<sup>1</sup>/<sub>2</sub>

King -667, 766, 933, MS2 79<sup>3</sup>/<sub>4</sub> x 86 x 56<sup>1</sup>/<sub>2</sub>

x 571/4 821/4 x 921/2 x 571/4

Available in 6 Fabrics

**Queen**-551, 155, 922
62<sup>3</sup>/<sub>4</sub> x 87<sup>3</sup>/<sub>8</sub> x 56

King -661, 166, 933, MS2 79<sup>3</sup>/<sub>4</sub> x 87<sup>3</sup>/<sub>8</sub> x 56