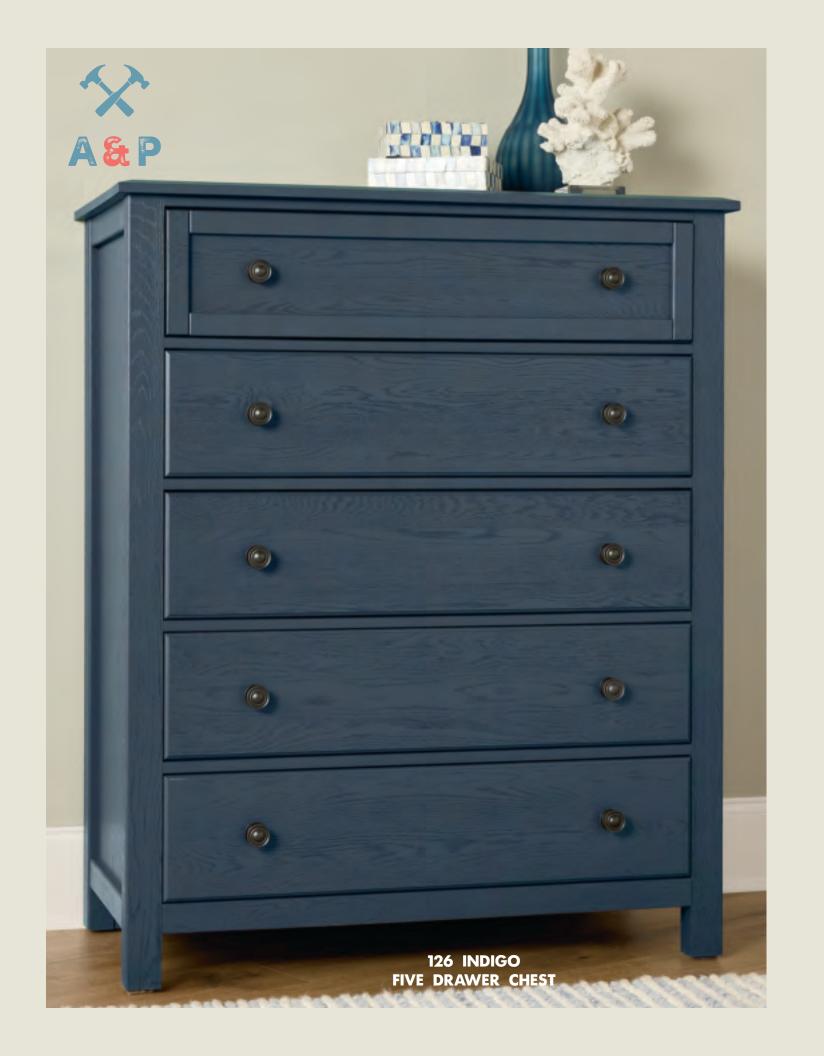

### custom express

120 CLEAR OAK • 123 DRIFTWOOD GREY
124 WEATHERED WHITE • 126 INDIGO • 127 GRAPHITE

Queen -557, 755, 922 62<sup>3</sup>/<sub>4</sub> x 86 x 56<sup>1</sup>/<sub>2</sub>

King -667, 766, 933, MS2 79<sup>3</sup>/<sub>4</sub> x 86 x 56<sup>1</sup>/<sub>2</sub>