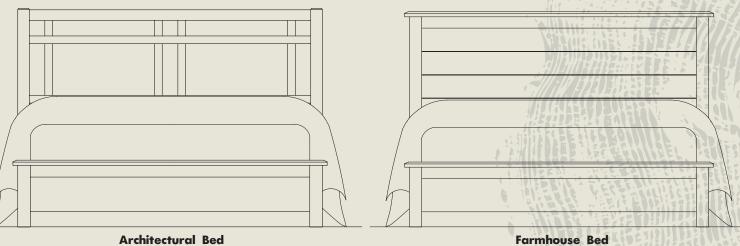

### custom express

120 CLEAR OAK • 123 DRIFTWOOD GREY
124 WEATHERED WHITE • 126 INDIGO • 127 GRAPHITE

Queen -557, 755, 922 62<sup>3</sup>/<sub>4</sub> x 86 x 56<sup>1</sup>/<sub>2</sub>

King -667, 766, 933, MS2 79<sup>3</sup>/<sub>4</sub> x 86 x 56<sup>1</sup>/<sub>2</sub>

Cal. King -667, 766, 944, MS2 79<sup>3</sup>/<sub>4</sub> x 90 x 56<sup>1</sup>/<sub>2</sub>

Queen -558, 855, 922 651/4 x 881/2 x 571/4

King -668, 866, 933, MS2 82½ x 88½ x 57½

Cal. King

33, MS2 -668, 866, 944, MS2