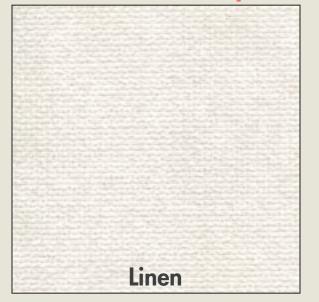

x 571/4 821/4 x 921/2 x 571/4

Available in 6 Fabrics

**Queen**-551, 155, 922
62<sup>3</sup>/<sub>4</sub> x 87<sup>3</sup>/<sub>8</sub> x 56

King -661, 166, 933, MS2 79<sup>3</sup>/<sub>4</sub> x 87<sup>3</sup>/<sub>8</sub> x 56