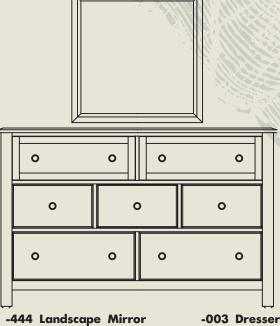

Cal. King -661, 166, 944, MS2 79<sup>3</sup>/<sub>4</sub> x 91<sup>3</sup>/<sub>8</sub> x 56

Beveled Glass
36 x 13/8 x 36

-003 Dresser 7 Drawers 60 x 211/8 x 389/16