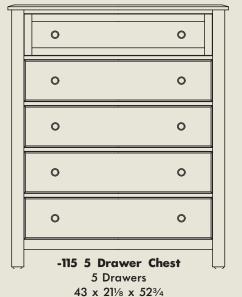

Queen -557, 755, 922 62<sup>3</sup>/<sub>4</sub> x 86 x 56<sup>1</sup>/<sub>2</sub>

King -667, 766, 933, MS2 79<sup>3</sup>/<sub>4</sub> x 86 x 56<sup>1</sup>/<sub>2</sub>

Cal. King -667, 766, 944, MS2 79<sup>3</sup>/<sub>4</sub> x 90 x 56<sup>1</sup>/<sub>2</sub>

Queen -558, 855, 922 651/4 x 881/2 x 571/4

King -668, 866, 933, MS2 82½ x 88½ x 57½

Cal. King

33, MS2 -668, 866, 944, MS2

x 571/4 821/4 x 921/2 x 571/4



Available in 6 Fabrics

**Queen**-551, 155, 922
62<sup>3</sup>/<sub>4</sub> x 87<sup>3</sup>/<sub>8</sub> x 56

King -661, 166, 933, MS2 79<sup>3</sup>/<sub>4</sub> x 87<sup>3</sup>/<sub>8</sub> x 56

Cal. King -661, 166, 944, MS2 79<sup>3</sup>/<sub>4</sub> x 91<sup>3</sup>/<sub>8</sub> x 56



Beveled Glass
36 x 13/8 x 36

-003 Dresser 7 Drawers 60 x 211/8 x 389/16