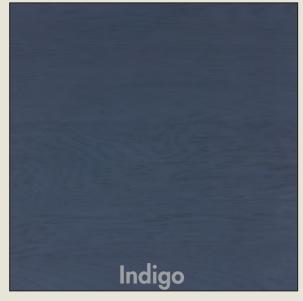

### custom express

120 CLEAR OAK • 123 DRIFTWOOD GREY
124 WEATHERED WHITE • 126 INDIGO • 127 GRAPHITE

Queen -557, 755, 922 62<sup>3</sup>/<sub>4</sub> x 86 x 56<sup>1</sup>/<sub>2</sub>

King -667, 766, 933, MS2 79<sup>3</sup>/<sub>4</sub> x 86 x 56<sup>1</sup>/<sub>2</sub>