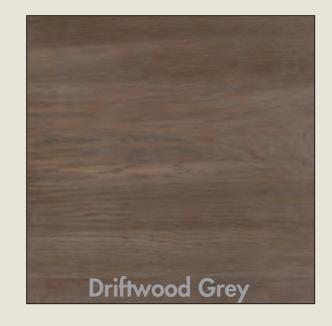

### custom express

120 CLEAR OAK • 123 DRIFTWOOD GREY
124 WEATHERED WHITE • 126 INDIGO • 127 GRAPHITE

Queen -557, 755, 922 62<sup>3</sup>/<sub>4</sub> x 86 x 56<sup>1</sup>/<sub>2</sub>

King -667, 766, 933, MS2 79<sup>3</sup>/<sub>4</sub> x 86 x 56<sup>1</sup>/<sub>2</sub>