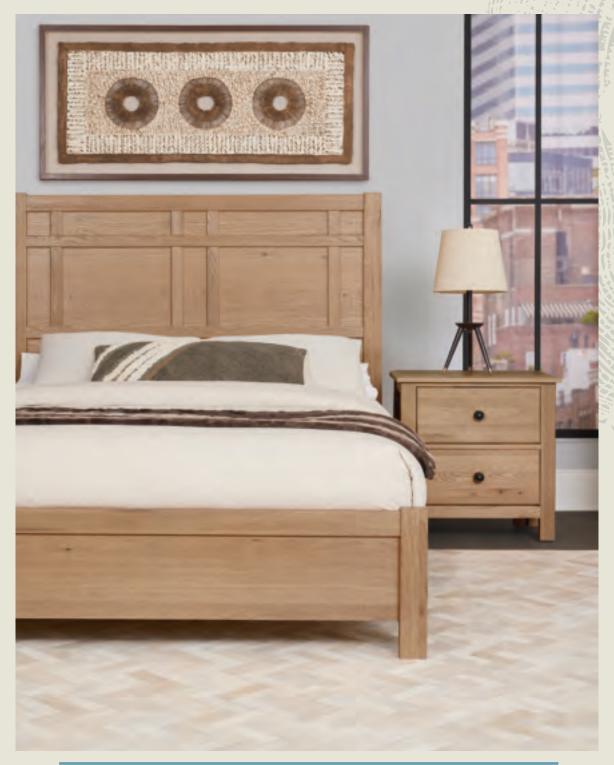

### custom express

120 CLEAR OAK • 123 DRIFTWOOD GREY
124 WEATHERED WHITE • 126 INDIGO • 127 GRAPHITE

Queen -557, 755, 922 62<sup>3</sup>/<sub>4</sub> x 86 x 56<sup>1</sup>/<sub>2</sub>

King -667, 766, 933, MS2 79<sup>3</sup>/<sub>4</sub> x 86 x 56<sup>1</sup>/<sub>2</sub>