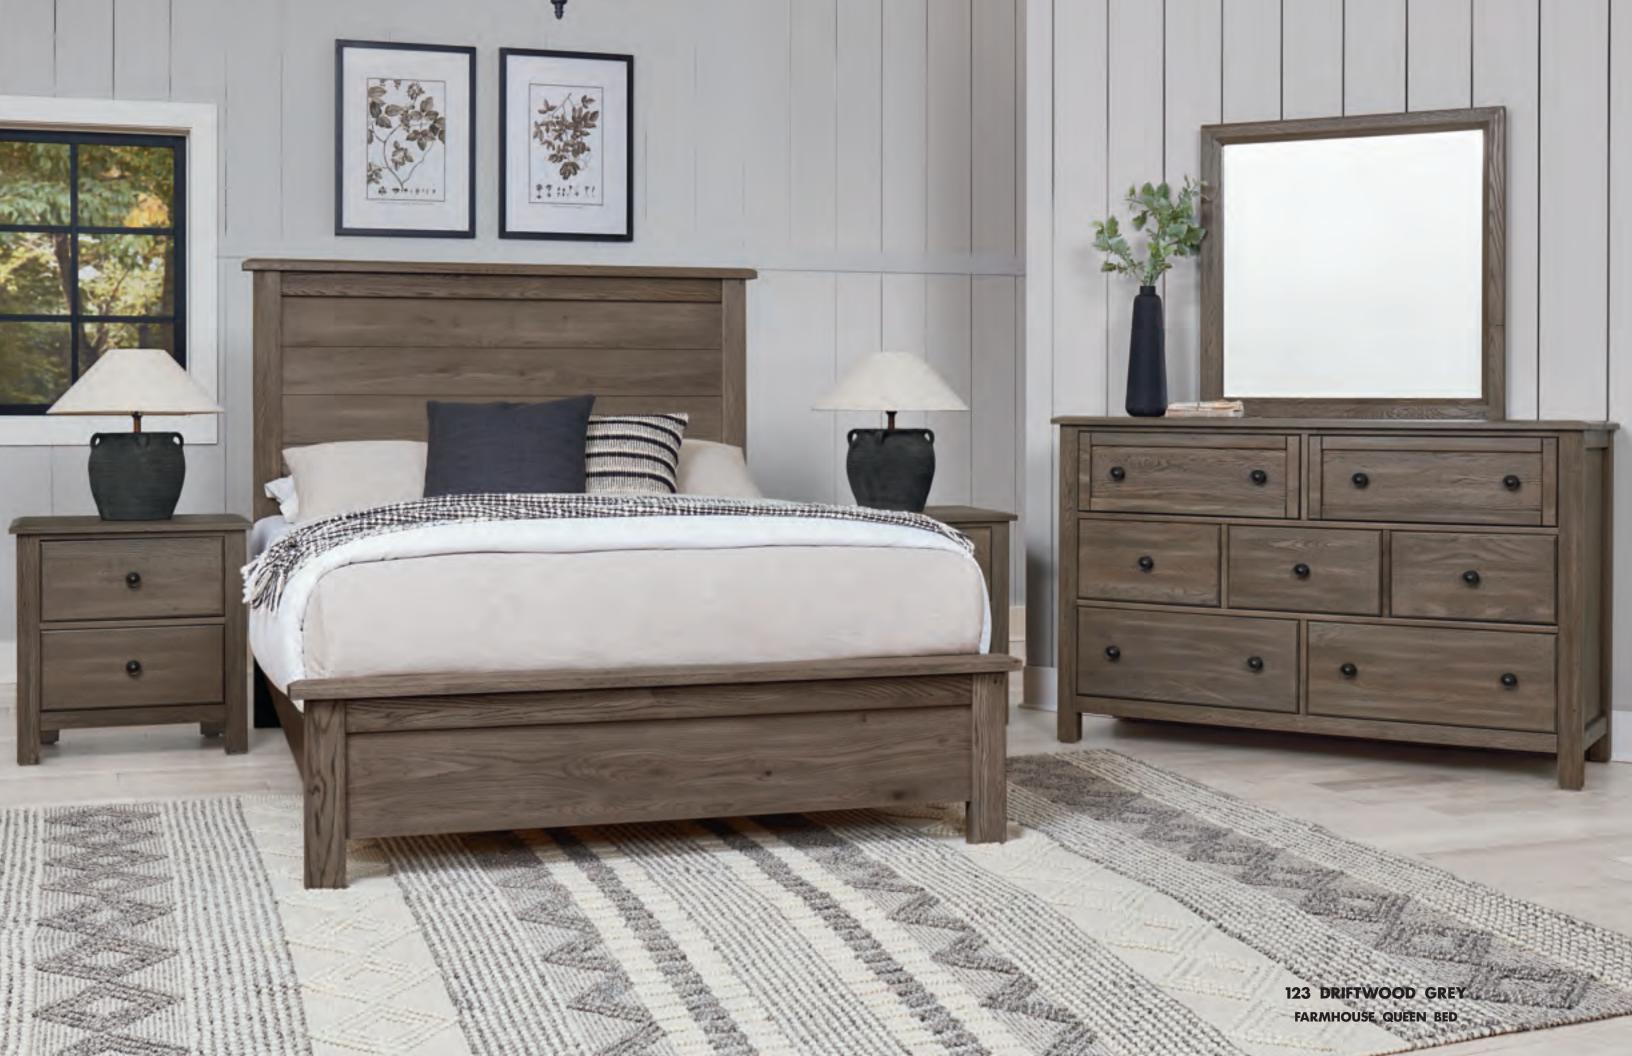

### custom express

120 CLEAR OAK • 123 DRIFTWOOD GREY
124 WEATHERED WHITE • 126 INDIGO • 127 GRAPHITE

Queen -557, 755, 922 62<sup>3</sup>/<sub>4</sub> x 86 x 56<sup>1</sup>/<sub>2</sub>

King -667, 766, 933, MS2 79<sup>3</sup>/<sub>4</sub> x 86 x 56<sup>1</sup>/<sub>2</sub>