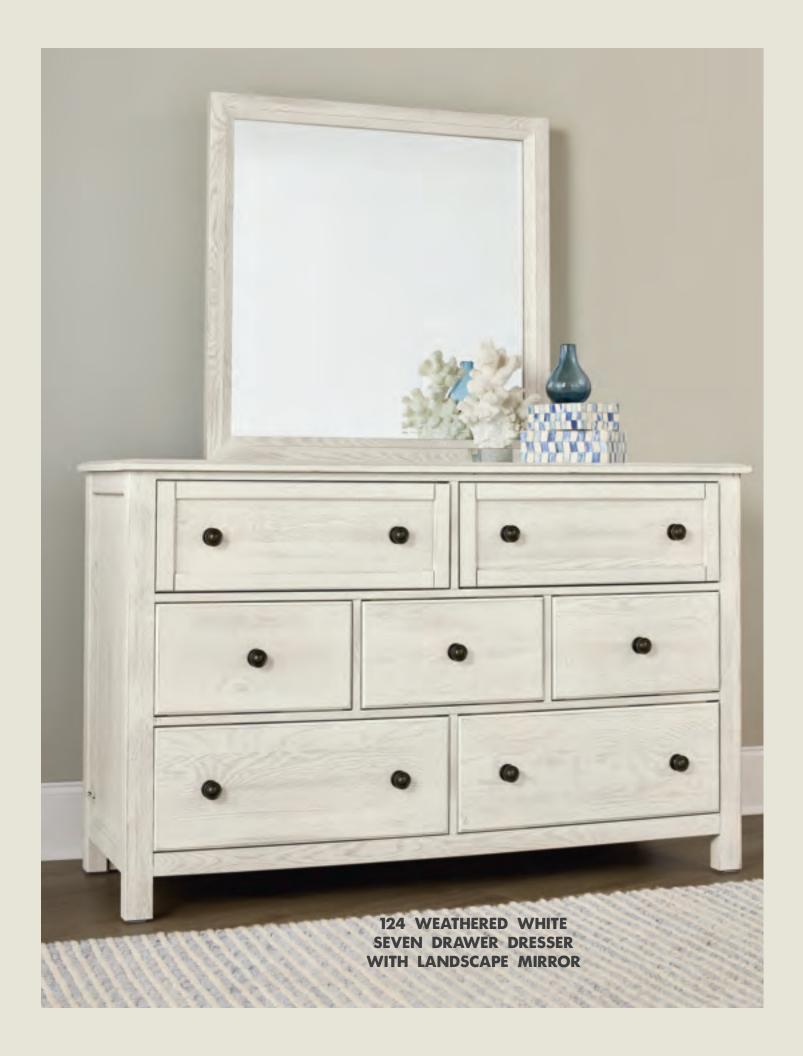

### custom express

120 CLEAR OAK • 123 DRIFTWOOD GREY
124 WEATHERED WHITE • 126 INDIGO • 127 GRAPHITE

Queen -557, 755, 922 62<sup>3</sup>/<sub>4</sub> x 86 x 56<sup>1</sup>/<sub>2</sub>

King -667, 766, 933, MS2 79<sup>3</sup>/<sub>4</sub> x 86 x 56<sup>1</sup>/<sub>2</sub>

Cal. King -661, 166, 944, MS2 79<sup>3</sup>/<sub>4</sub> x 91<sup>3</sup>/<sub>8</sub> x 56

Beveled Glass
36 x 13/8 x 36

-003 Dresser 7 Drawers 60 x 211/8 x 389/16