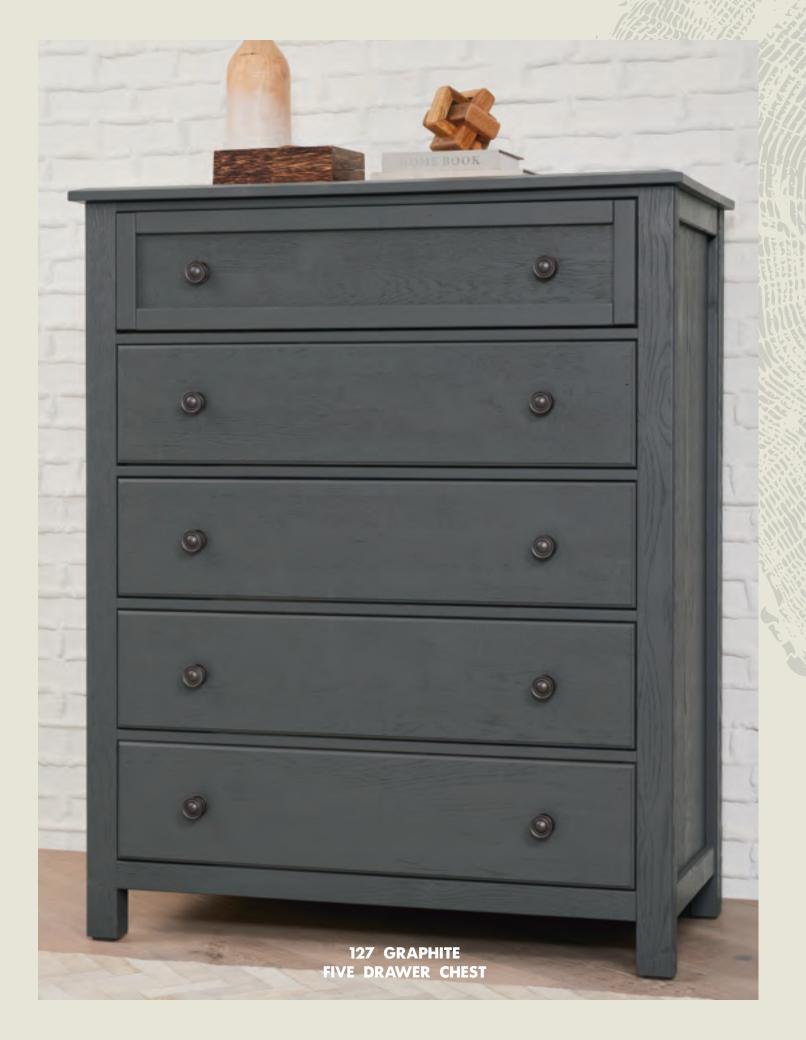

### custom express

120 CLEAR OAK • 123 DRIFTWOOD GREY
124 WEATHERED WHITE • 126 INDIGO • 127 GRAPHITE

Queen -557, 755, 922 62<sup>3</sup>/<sub>4</sub> x 86 x 56<sup>1</sup>/<sub>2</sub>

King -667, 766, 933, MS2 79<sup>3</sup>/<sub>4</sub> x 86 x 56<sup>1</sup>/<sub>2</sub>