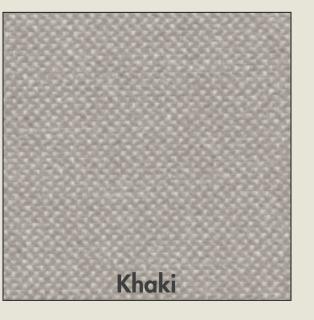

x 571/4 821/4 x 921/2 x 571/4

Available in 6 Fabrics

**Queen**-551, 155, 922
62<sup>3</sup>/<sub>4</sub> x 87<sup>3</sup>/<sub>8</sub> x 56

King -661, 166, 933, MS2 79<sup>3</sup>/<sub>4</sub> x 87<sup>3</sup>/<sub>8</sub> x 56