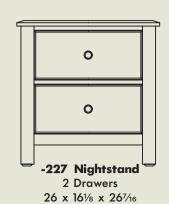

een -557, 755, 922 62<sup>3</sup>/<sub>4</sub> x 86 x 56<sup>1</sup>/<sub>2</sub>

King -667, 766, 933, MS2 79<sup>3</sup>/<sub>4</sub> x 86 x 56<sup>1</sup>/<sub>2</sub>

Cal. King -667, 766, 944, MS2 79<sup>3</sup>/<sub>4</sub> x 90 x 56<sup>1</sup>/<sub>2</sub>

Queen -558, 855, 922 651/4 x 881/2 x 571/4

King -668, 866, 933, MS2 82½ x 88½ x 57½

Cal. King

33, MS2 -668, 866, 944, MS2

x 571/4 821/4 x 921/2 x 571/4



Available in 6 Fabrics

**Queen**-551, 155, 922
62<sup>3</sup>/<sub>4</sub> x 87<sup>3</sup>/<sub>8</sub> x 56

King -661, 166, 933, MS2 79<sup>3</sup>/<sub>4</sub> x 87<sup>3</sup>/<sub>8</sub> x 56

Cal. King -661, 166, 944, MS2 79<sup>3</sup>/<sub>4</sub> x 91<sup>3</sup>/<sub>8</sub> x 56



Beveled Glass
36 x 13/8 x 36

-003 Dresser 7 Drawers 60 x 211/8 x 389/16