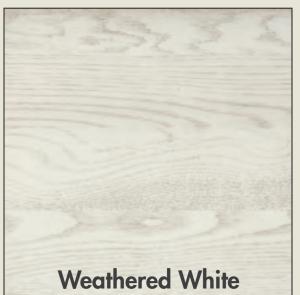

### custom express

120 CLEAR OAK • 123 DRIFTWOOD GREY
124 WEATHERED WHITE • 126 INDIGO • 127 GRAPHITE

Queen -557, 755, 922 62<sup>3</sup>/<sub>4</sub> x 86 x 56<sup>1</sup>/<sub>2</sub>

King -667, 766, 933, MS2 79<sup>3</sup>/<sub>4</sub> x 86 x 56<sup>1</sup>/<sub>2</sub>