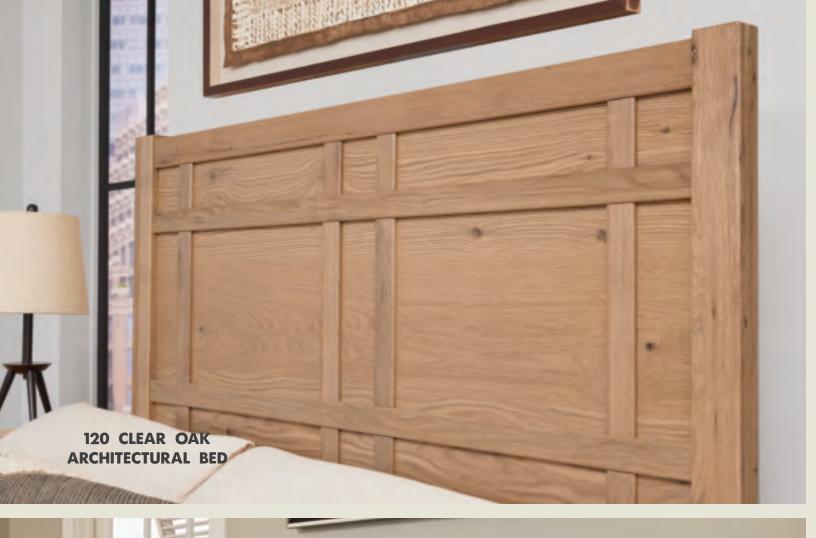

### custom express

120 CLEAR OAK • 123 DRIFTWOOD GREY
124 WEATHERED WHITE • 126 INDIGO • 127 GRAPHITE

Queen -557, 755, 922 62<sup>3</sup>/<sub>4</sub> x 86 x 56<sup>1</sup>/<sub>2</sub>

King -667, 766, 933, MS2 79<sup>3</sup>/<sub>4</sub> x 86 x 56<sup>1</sup>/<sub>2</sub>