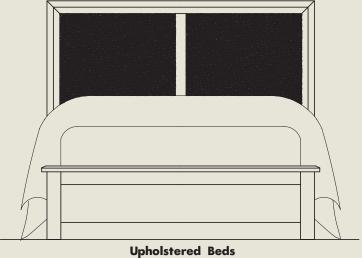

x 571/4 821/4 x 921/2 x 571/4

Available in 6 Fabrics

**Queen**-551, 155, 922
62<sup>3</sup>/<sub>4</sub> x 87<sup>3</sup>/<sub>8</sub> x 56

King -661, 166, 933, MS2 79<sup>3</sup>/<sub>4</sub> x 87<sup>3</sup>/<sub>8</sub> x 56