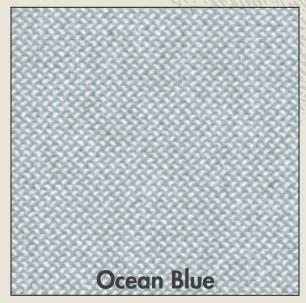

x 571/4 821/4 x 921/2 x 571/4

Available in 6 Fabrics

**Queen**-551, 155, 922
62<sup>3</sup>/<sub>4</sub> x 87<sup>3</sup>/<sub>8</sub> x 56

King -661, 166, 933, MS2 79<sup>3</sup>/<sub>4</sub> x 87<sup>3</sup>/<sub>8</sub> x 56