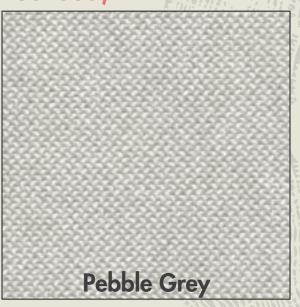

x 571/4 821/4 x 921/2 x 571/4

Available in 6 Fabrics

**Queen**-551, 155, 922
62<sup>3</sup>/<sub>4</sub> x 87<sup>3</sup>/<sub>8</sub> x 56

King -661, 166, 933, MS2 79<sup>3</sup>/<sub>4</sub> x 87<sup>3</sup>/<sub>8</sub> x 56