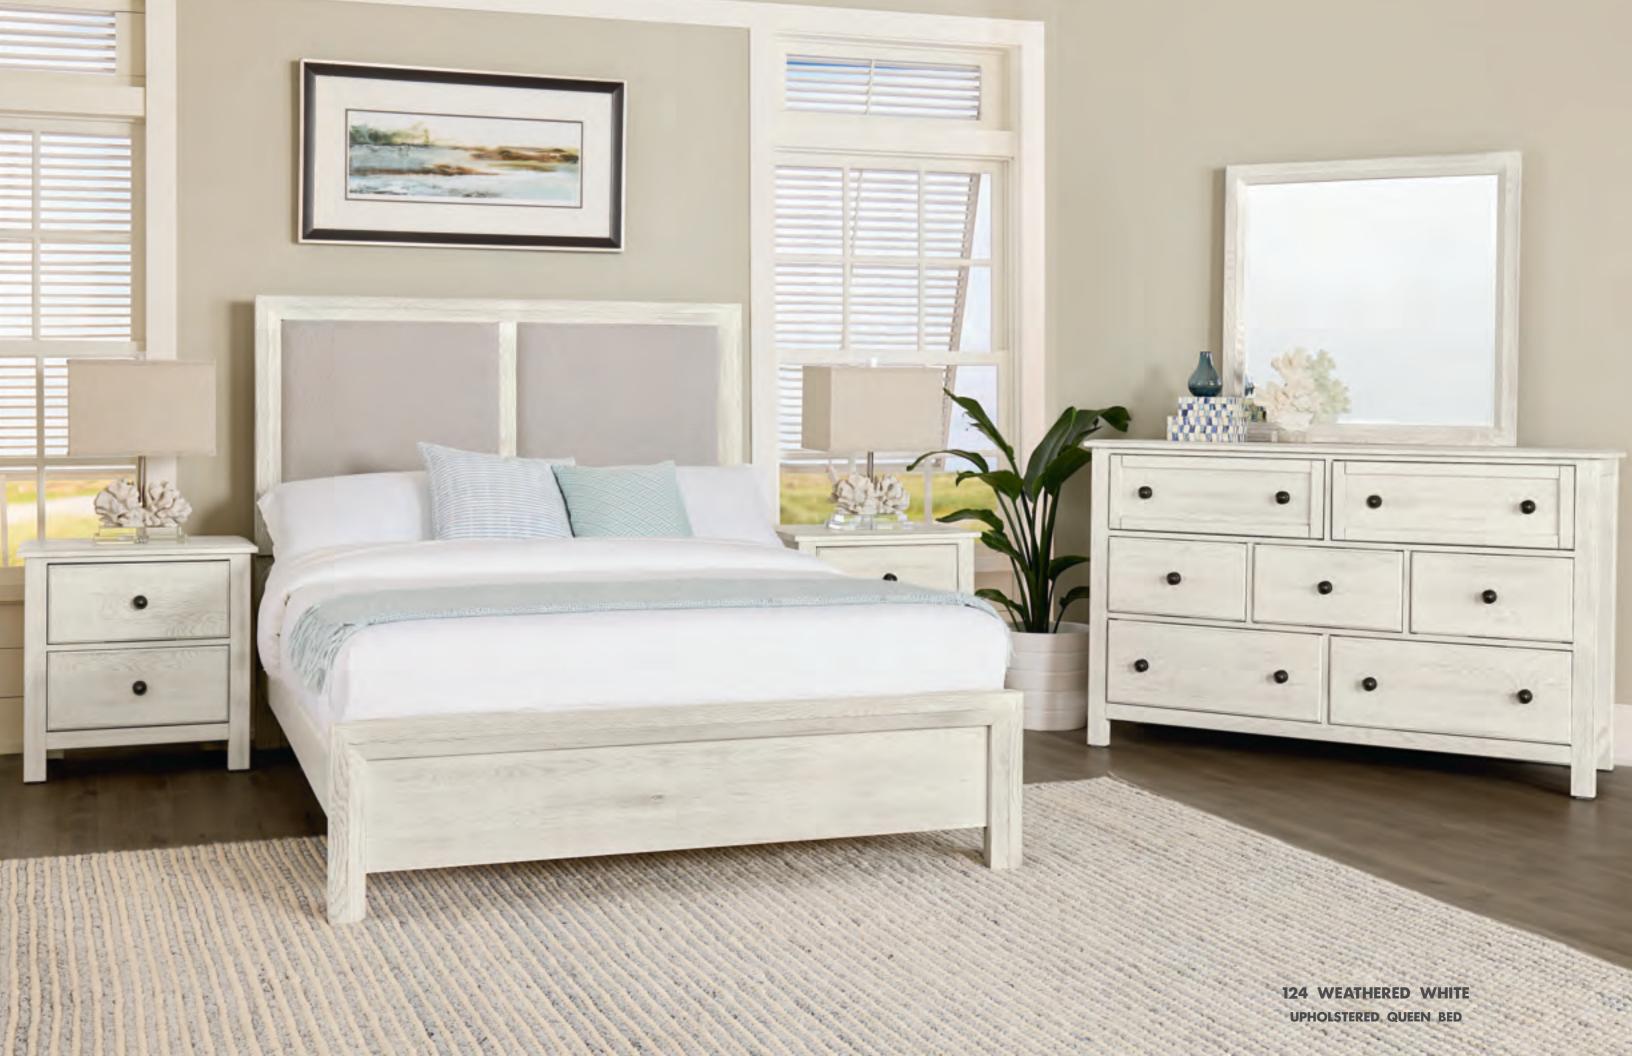

### custom express

120 CLEAR OAK • 123 DRIFTWOOD GREY
124 WEATHERED WHITE • 126 INDIGO • 127 GRAPHITE

Queen -557, 755, 922 62<sup>3</sup>/<sub>4</sub> x 86 x 56<sup>1</sup>/<sub>2</sub>

King -667, 766, 933, MS2 79<sup>3</sup>/<sub>4</sub> x 86 x 56<sup>1</sup>/<sub>2</sub>

x 571/4 821/4 x 921/2 x 571/4

Available in 6 Fabrics

**Queen**-551, 155, 922
62<sup>3</sup>/<sub>4</sub> x 87<sup>3</sup>/<sub>8</sub> x 56

King -661, 166, 933, MS2 79<sup>3</sup>/<sub>4</sub> x 87<sup>3</sup>/<sub>8</sub> x 56