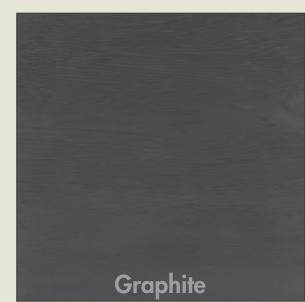

### custom express

120 CLEAR OAK • 123 DRIFTWOOD GREY
124 WEATHERED WHITE • 126 INDIGO • 127 GRAPHITE

Queen -557, 755, 922 62<sup>3</sup>/<sub>4</sub> x 86 x 56<sup>1</sup>/<sub>2</sub>

King -667, 766, 933, MS2 79<sup>3</sup>/<sub>4</sub> x 86 x 56<sup>1</sup>/<sub>2</sub>